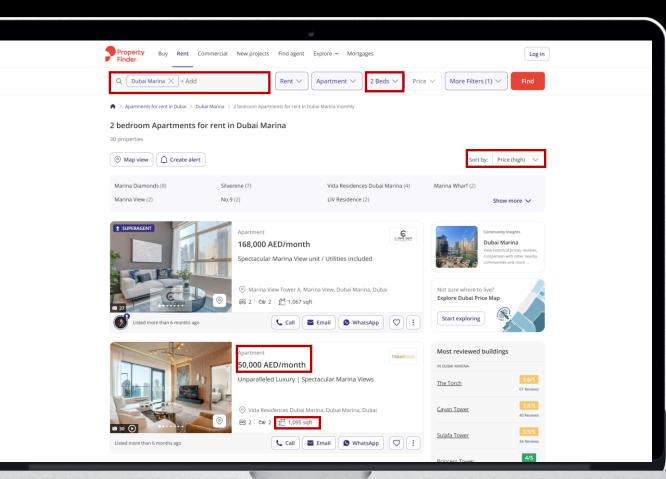

- Maximum monthly rent in Marina is 50,000 AED
- Yearly rent: (50,000x12)= 600,000 AED
- Rove Home Service Charge: 1,064x20= 21,280 AED
- Occupancy 90%: (600,000-21,280)\*90%= 520,848 AED
- Agency fees: **20%**

Property

Finder

- Yearly net after removing charges: (520,848\*80%)=
   416,678 AED
- Net ROI= (416,678/3,400,000)= 12.26%