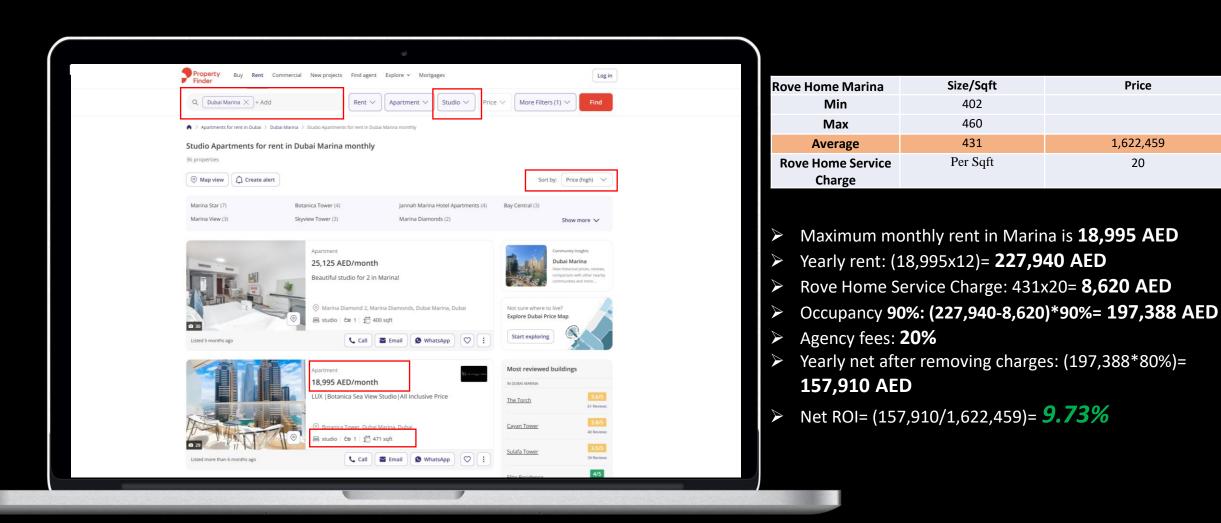

| <b>Rove Home Marina</b>  | Size/Sqft | Price     |
|--------------------------|-----------|-----------|
| Min                      | 402       |           |
| Max                      | 460       |           |
| Average                  | 431       | 1,622,459 |
| <b>Rove Home Service</b> | Per Sqft  | 20        |
| Charge                   |           |           |

- Minimum monthly rent in Marina is **10,000 AED**
- Yearly rent: (10,000x12)= **120,000 AED**
- Rove Home Service Charge: 431x20= 8,620 AED
- Occupancy 90%: (120,000-8,620)\*90%= 100,242 AED
- Agency fees: **20%**
- Yearly net after removing charges: (100,242\*80%)=
   80,193 AED
- Net ROI= (80,193/1,622,459)= **4.94%**