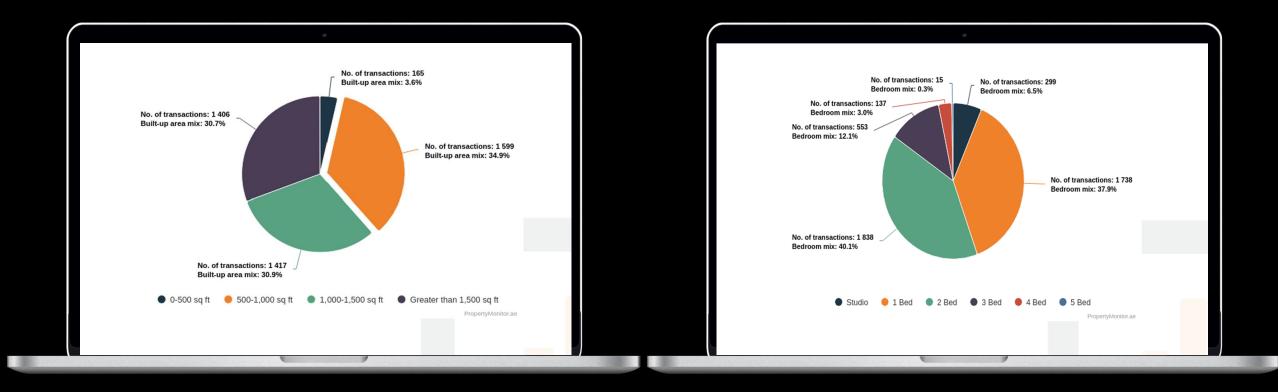

The study included types of units that we offer (Studio, one and two beds).

# Addressing the shortage of small-sized units at The Marina

Studios represent **6.5%** of the entire inventory of the Marina