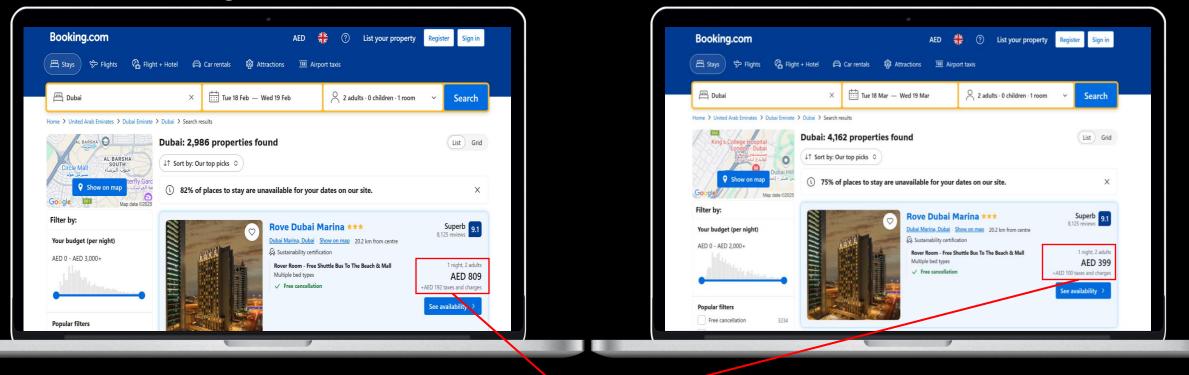

# About the Analysis

Throughout the study conducted we ran an extensive analysis showcasing our product in comparison to the market's average rental in which we combined the lowest and highest rents from two of the most used platforms within this industry Property Oboyut