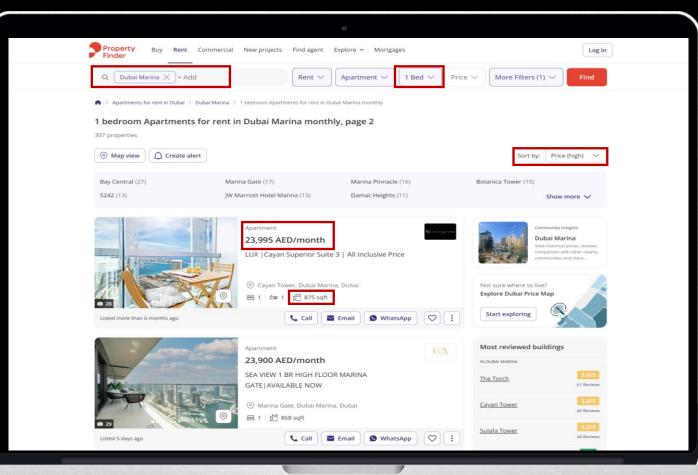

- Maximum monthly rent in Marina is 23,995 AED
- Yearly rent: (23,995x12)= 287,940 AED
- Rove Home Service Charge: 720x20= 14,400 AED
- Occupancy 90%: (287,940-14,400)\*90%= 246,186 AED
- Agency fees: **20%**
- Yearly net after removing charges: (246,186\*80%)=
   196,949 AED
- Net ROI= (196,949/2,335,270)= 8.43%