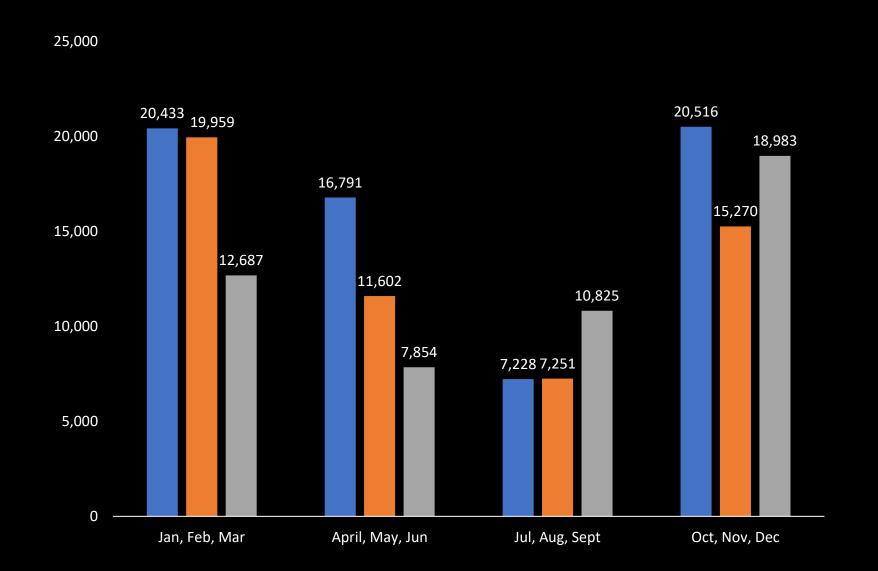

# Marina

Rental Yield Analysis

# About the Analysis

Throughout the study conducted we ran an extensive analysis showcasing our product in comparison to the market's average rental in which we combined the lowest and highest rents from two of the most used platforms within this industry Property Oboyut

The study included types of units that we offer (Studio, one and two beds).