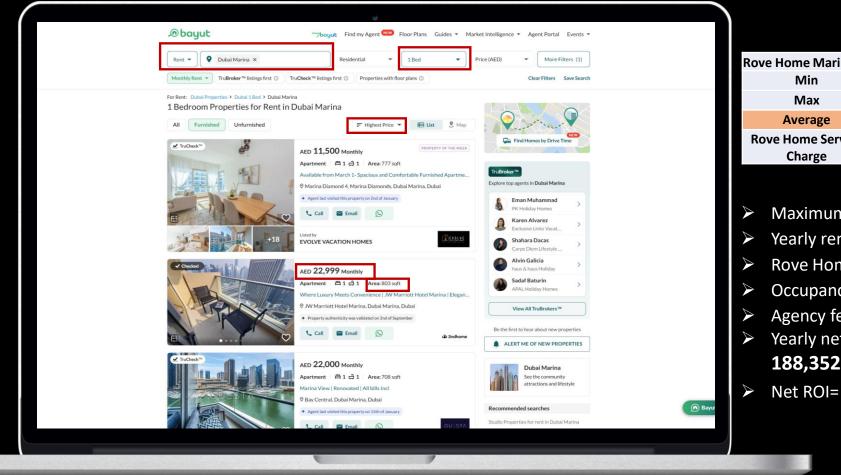

#### **Monthly Rental** Dbayut 1 Bed high

| Rove Home Marina         | Size/Sqft | Price     |
|--------------------------|-----------|-----------|
| Min                      | 613       |           |
| Max                      | 827       |           |
| Average                  | 720       | 2,335,270 |
| <b>Rove Home Service</b> | Per Sqft  | 20        |
| Charge                   |           |           |

- Maximum monthly rent in Marina is **22,999 AED**
- Yearly rent: (22,999x12)= 276,000 AED
- Rove Home Service Charge: 720x20= **14,400 AED**
- Occupancy 90%: (276,0000-14,400)\*90%= 235,440 AED
- Agency fees: 20%
- Yearly net after removing charges: (235,440\*80%)= 188,352 AED
- Net ROI= (188,352/2,335,270)= 8.06%