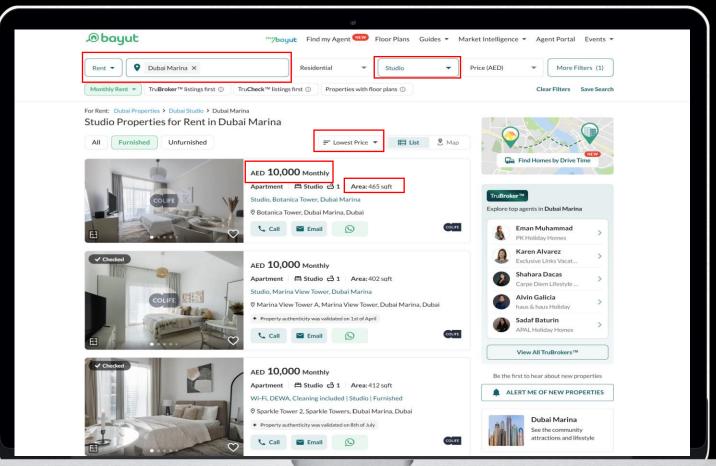

# Monthly Rental Studio low

| Rove Home Marasi         | Size/Sqft | Price     |
|--------------------------|-----------|-----------|
| Min                      | 402       |           |
| Max                      | 460       |           |
| Average                  | 431       | 1,622,459 |
| <b>Rove Home Service</b> | Per Sqft  | 20        |
| Charge                   |           |           |

- Minimum monthly rent in Marina is **10,000 AED**
- Yearly rent: (10,000x12)= 120,000 AED
- Rove Home Service Charge: 431x20= 8,620 AED
- Occupancy 90%: (120,000-8,620)\*90%= 100,242 AED
- Agency fees: **20%**
- Yearly net after removing charges: (100,242\*80%)=
   80,193 AED
- Net ROI= (80,193/1,622,459)= 4.94%