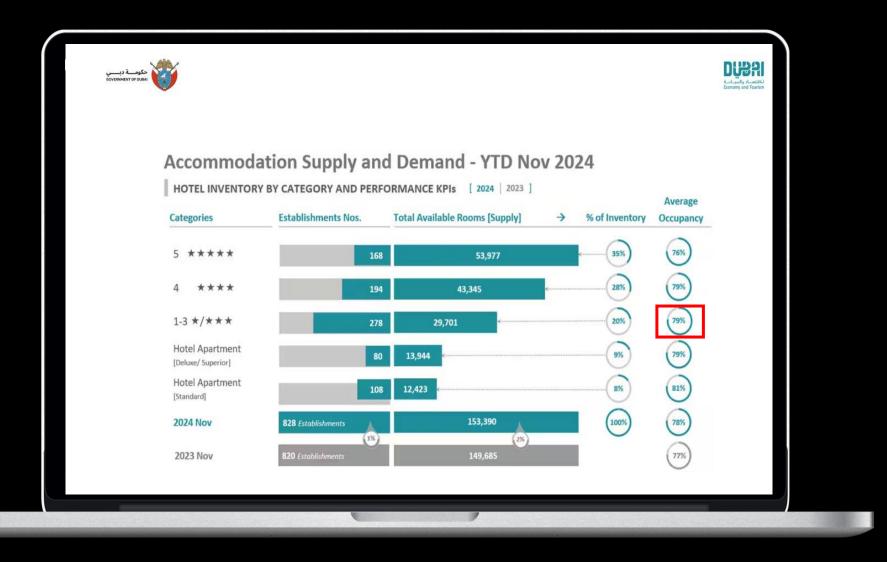

# Addressing the shortage of small-sized units at The Marina

Studios represent **6.5%** of the entire inventory of the Marina