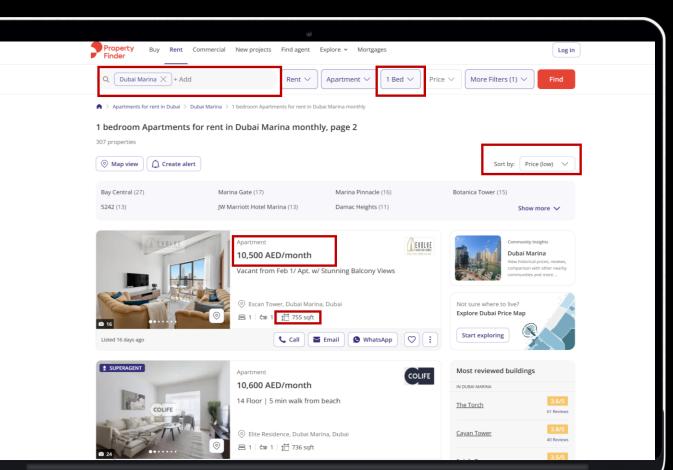

- Minimum monthly rent in Marina is **10,500 AED**
- Yearly rent: (10,500x12)= **126,000 AED**
- Rove Home Service Charge: 720x20= 14,400 AED
- Occupancy 90%: (126,000-14,400)\*90%= 100,440 AED
- Agency fees: **20%**

Property

Finder

- Yearly net after removing charges: (100,440\*80%)=
   80,352 AED
- Net ROI= (80,352/2,335,270)= 3.44%