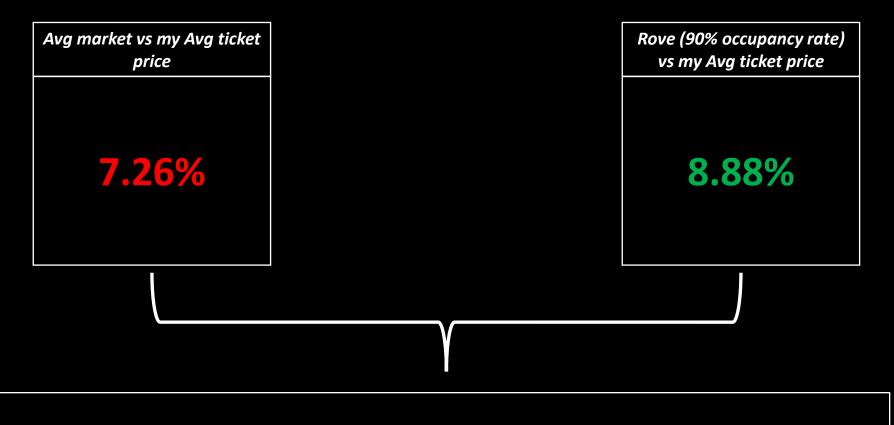

# About the Analysis

Throughout the study conducted we ran an extensive analysis showcasing our product in comparison to the market's average rental in which we combined the lowest and highest rents from two of the most used platforms within this industry Property Oboyut

The study included types of units that we offer (Studio, one and two beds).